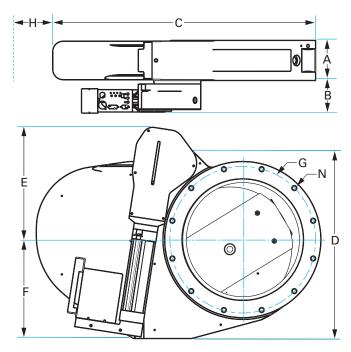

Similar Image

| Dimensions (in inches) |        |
|------------------------|--------|
| Dim A                  | 4.92"  |
| Dim B                  | 4.02"  |
| Dim E                  | 12.8"  |
| Dim F                  | 11.2"  |
| Dim G                  | 16.5"  |
| Dim H                  | 12.2"  |
| Bolt<br>Hole<br>Thread | M12    |
| Thread<br>Depth        | 0.709" |
| # Bolt<br>Holes        | 12     |