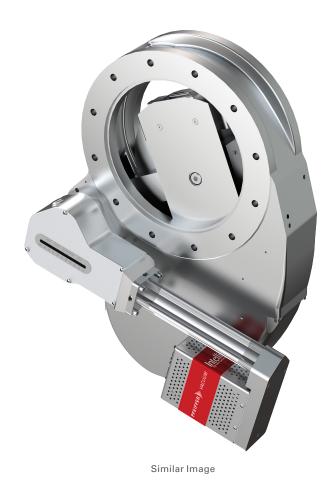

# HV throttling pendulum valve, RS-232 controller

DN 350 JIS, RS232 controller, bright dipped finish, 24 V DC (±5%)

Part number: TPVQPBN-C149

### HV throttling pendulum valve, RS-232 controller DN 350 JIS, RS232 controller, bright dipped finish, 24 V DC (±5 %)

- Adaptive algorithm for improved stability and faster transitions
- Space saving, low cost design
- High reliability, low particle generation
- Can be operated in any orientation
- Body can be heated up to 120°C with optional heater jackets
- CE marked/fully REACH and RoHS compliant

#### **TPVQPBN-C149**

| Parameters                     | Specifications                             |
|--------------------------------|--------------------------------------------|
| Valve / Flange Size            | DN 350 JIS                                 |
| Communications Interface       | RS232                                      |
| Finish                         | Bright Dipped                              |
| Additional Controller Features | Power Fail Option                          |
| Flange Size / Type             | DN 350 JIS                                 |
| Controller Communications      | RS232 system interface; RS232 service port |
| Supply Voltage                 | 24 V DC (±5 %)                             |
| Power Connector                | XLR, 5-pin, Female                         |
| Gauge Power Supply             | not included                               |
| Power Fail Option              | included                                   |
| Pressure Range                 | 3.8 · 10 <sup>-8</sup> mbar to 1.1 bar     |